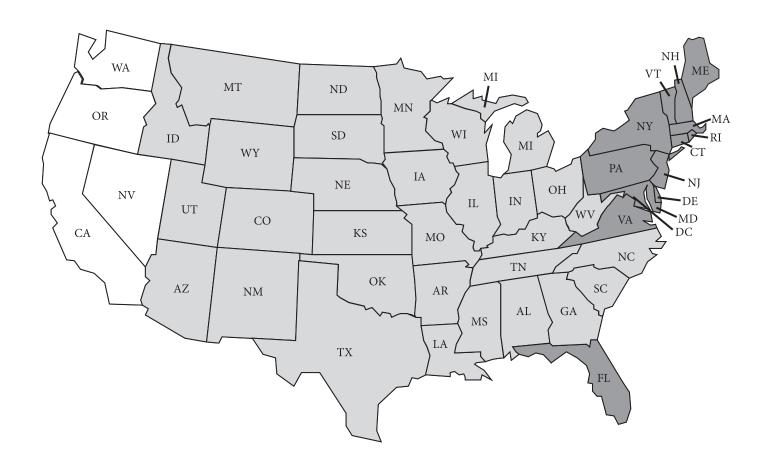

| ZONE 1     | ZONE 2   |             |                |               | ZONE 3        |              |
|------------|----------|-------------|----------------|---------------|---------------|--------------|
| California | Alabama  | Kansas      | New Mexico     | Texas         | Connecticut   | New Jersey   |
| Nevada     | Arizona  | Kentucky    | North Carolina | West Virginia | Delaware      | New York     |
| Oregon     | Arkansas | Louisiana   | North Dakota   | Wisconsin     | Florida       | Pennsylvania |
| Washington | Colorado | Michigan    | Ohio           | Utah          | Maine         | Rhode Island |
|            | Georgia  | Minnesota   | Oklahoma       | Wyoming       | Maryland      | Vermont      |
|            | Idaho    | Mississippi | South Carolina |               | Massachusetts | Virginia     |
|            | Illinois | Missouri    | South Dakota   |               | New Hampshire |              |
|            | Indiana  | Montana     | Tennessee      |               |               |              |
|            | Iowa     | Nebraska    |                |               |               |              |