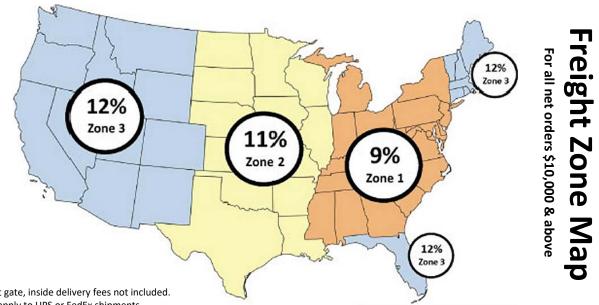

Expedited shipping, lift gate, inside delivery fees not included. Freight map does not apply to UPS or FedEx shipments.

Freight charge is the total dollar amount of the order multiplied by the zone percent shown above.

Ocean freight is customer's responsibility. Freight payment is to port only.

If product is shipping to **Zone 1** - multiply product by 9% If product is shipping to **Zone 2** - multiply product by 11% If product is shipping to **Zone 3** - multiply product by 12%