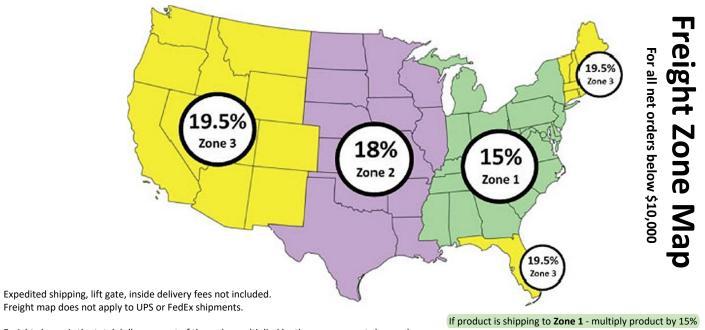

## HEKMAN

Freight charge is the total dollar amount of the order multiplied by the zone percent shown above.

Ocean freight is customer's responsibility. Freight payment is to port only.

If product is shipping to **Zone 1** - multiply product by 15% If product is shipping to **Zone 2** - multiply product by 18% If product is shipping to **Zone 3** - multiply product by 19.5%

Expedited shipping, lift gate, inside delivery fees not included. Freight map does not apply to UPS or FedEx shipments.

Freight charge is the total dollar amount of the order multiplied by the zone percent shown above.